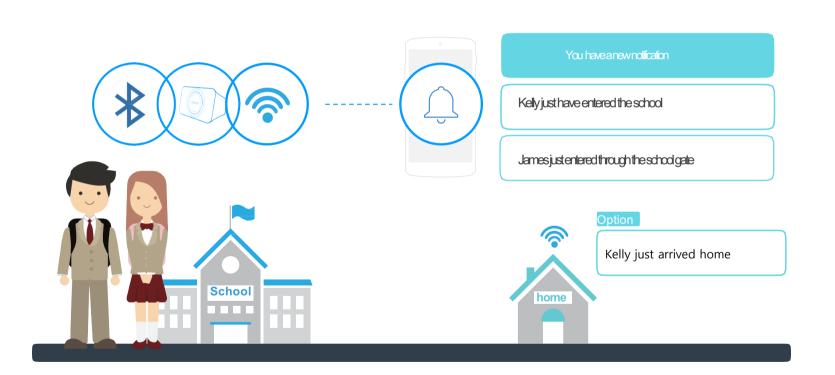

# **Public Safety Case – Safe Return-Home Service for Kids**

Smart service to ensure children's safe return-home

Real-time information service for parents to look over children via Yap beacons and Safe Return Home APP installed on children's' smart phone

# **Public Safety Case – Safe Return Home Service for Kindergarteners**

Smart safe return-home service for children

Basic service for recently rising issue of "safety" and other "value added services" are also available for activities for kindergarteners