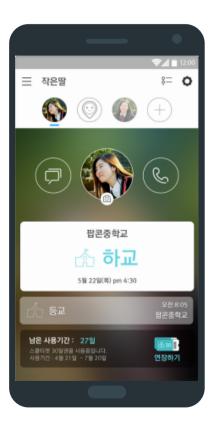

- Automated update when the child boards the school bus
  - Real time travel information on the bus
  - Automated update when the child gets off the bus
  - Automated update on school attendance info

• Child's activity information (Indoor activities)

- Update when school ends
- Update on after-school bus boarding info
- Real time update on announcements from Kindergarten events
- Other (homework, school supplies) information

### Matching notifications sent to the guardian