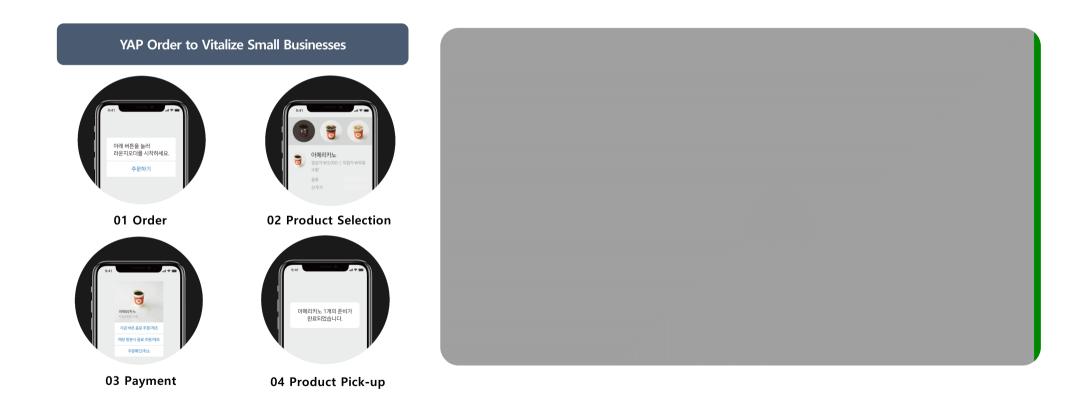

# **Public Industry Case – YAP Order Service**

YAP Chatbot Order Service

Mobile order service made with high convenience and efficiency to recognize entering customers to a store with hybrid beacons and chatbot

### **ORDER Chatbot Order Service**

Combination of chatbot and hybrid Beacon technology on a messenger enables a service that detects the arrival of a customer to a store so that a fresh cup of coffee may be prepared