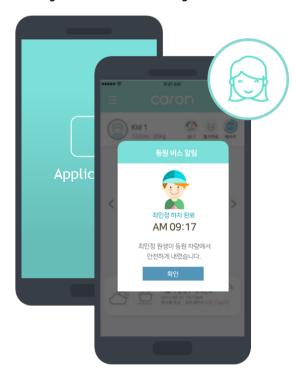

- Automated update when the child boards the school bus
  - Real time travel information on the bus
  - Automated update when the child gets off the bus
  - Automated update on school attendance info

• Child's activity information (Indoor activities)

- Update when school ends
- Update on after-school bus boarding info
- Real time update on announcements from Kindergarten events
- Other (homework, school supplies) information