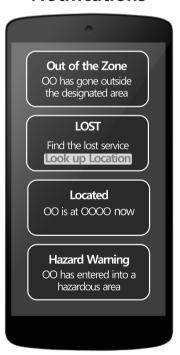

# **Public Safety Case – Safety Service for Children & Elderly**

Real-time connected service for prevention of getting lost

Safety service to prevent danger in advance by real-time update on locations of children or elderly—notification is sent when leaving the selected range

### **Notifications**