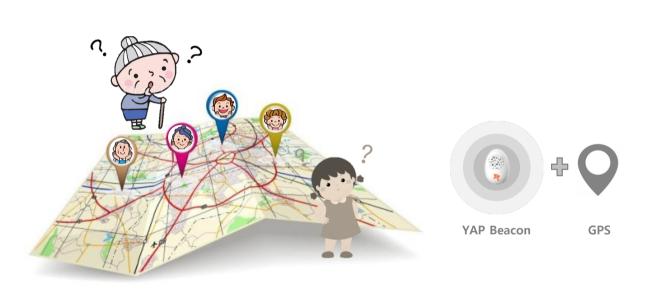

# **Public Safety Case – Safety Service for Children & Elderly**

Real-time connected service for prevention of getting lost

Safety service to prevent danger in advance by real-time update on locations of children or elderly—notification is sent when leaving the selected range