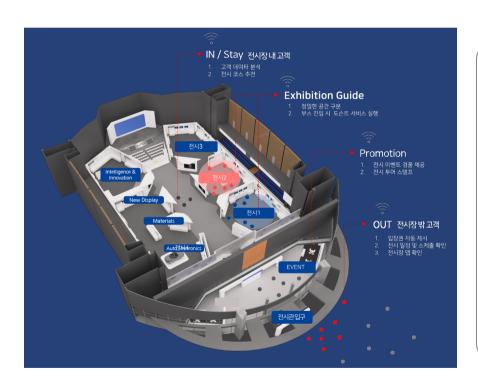

### **DOCENT Exhibition Guide**

Customized contents for each zone delivered to visitors through precise indoor positioning technology

# **Smart Tourism Case – Mobile Docent**

Mobile Docent service

Automatic delivery of information for necessary contents according to each situation at differentiated zones within out/inside of an exhibition place

### **Exhibition Mobile Service**

- Exhibition tickets issued on mobile
- Exhibition calendar/speaker info
- Docent audio guide(TTS)
- Exhibited technology route guide/ recommendation
- Contents viewer/ downloads of exhibited contents
- Exhibition tour stamp
- Participate in exhibition promotions
- Mobile surveys
- Multiple language supported (En/Jp/Cn/Kr)