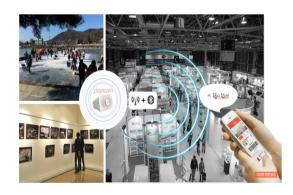

e of Registration 2014-07-07 위 기자재는「전파법」제58조의2 제3항에 따라 등록되었음을 증명합니다. It is verified that foregoing equipment has been registered under the Clause 3, Article 58-2 of Radio Waves Act. 2014년(Year) 07월(Month) 07일(Date) Director General of National Radio Research Agency ★ 적합등록 방송통신기자재는 반드시 "적합성평가표시"를 부작하여 유통하여야 합니다. 위반시 파태료 처분 및 등록이 취소된 수 있습니다.

Specifications



Power Connectors



• Designed Power: 17~40V

• Power Consumption : 0.2A consumed per 24V input

• Heat and Noise: heats under 50 degree

Size: 48(W) \* 69(H) \* 23(D)

# **Reference – Commercialized Service Cases**



Samsung Galaxy S9 release promotion



Convenience store beacon service at CU



'Siren Order Service' empowered by YAP beacon



Samsung Raemian Docent service



'Location based auto-guide service' at Incheon Airport



Coupon pop ups and membership auto-run service at exhibitions and festivals

# THANK YOU