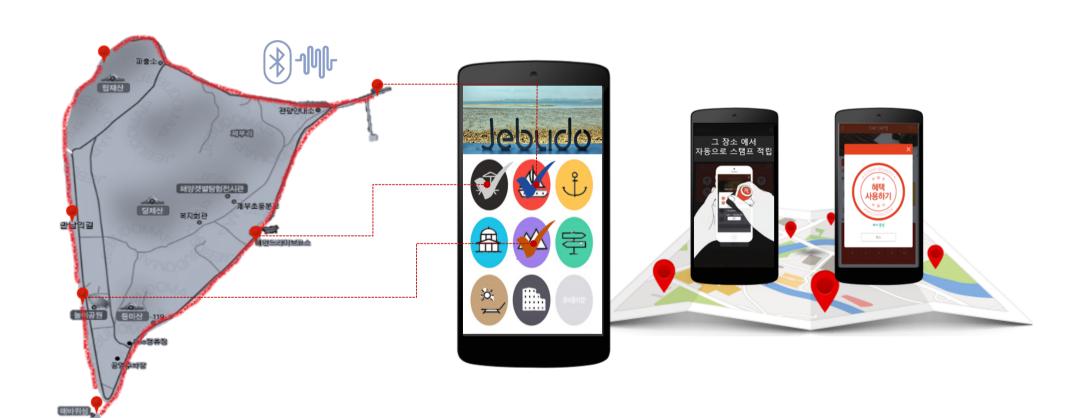

# **Smart Tourism Case – Mobile Stamp**

Mobile stamp tour

Vitalize tourist places and quality of tour services by establishment of mobile stamp tour and encouragement of visit to tourist places systematically