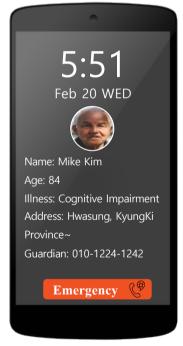

# **Public Safety Case – Safety Service for Children & Elderly**

Real-time connected service for prevention of getting lost

Safety service to prevent danger in advance by real-time update on locations of children or elderly—notification is sent when leaving the selected range

### **Lock Screen**

### **Notifications**