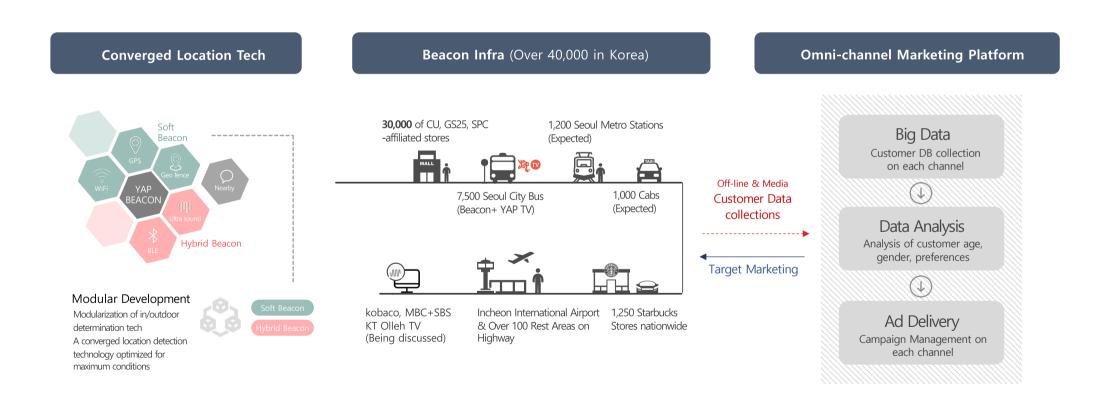

# **Smart City | Big Data Use**

**Smart City operation and data use** 

**Preparing the foundation** for **execution of city planning** by using **big data** from **smart city forming** and **service data analysis** services

# Establishing 'DATA' foundation through big data base and use

# **Smart City | Business Areas**

Preparing the foundation for **customizable smart administration** through setting up a system of **information analysis platform**, **'BIG DATA'**, that scientifically **collects, manages, analyzes, and visualizes** big data from major city sectors including administration, industry, safety, and tourism