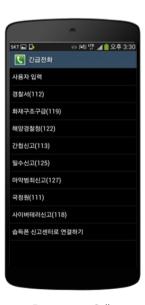

# **Public Safety Case – Smombie Prevention Service**

Service for preventing accidents for pedestrians crossing the street

Safety service that recognizes pedestrians crossing the street by soft beacon and ultrasound to stop them from using smartphone

\* SMOMBIE is the acronym for smartphone+zombie and describes people who are reckless to their environment because of smartphone use

**Emergency Calls** 