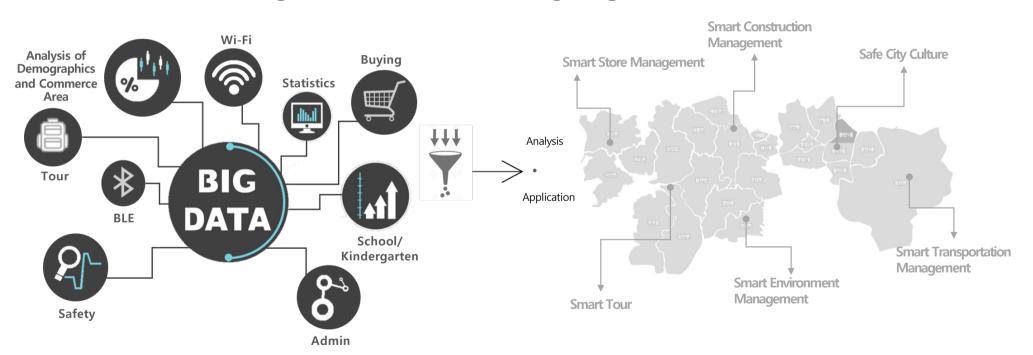

# **Smart City | Business Areas**

Preparing the foundation for **customizable smart administration** through setting up a system of **information analysis platform**, **'BIG DATA'**, that scientifically **collects, manages, analyzes, and visualizes** big data from major city sectors including administration, industry, safety, and tourism