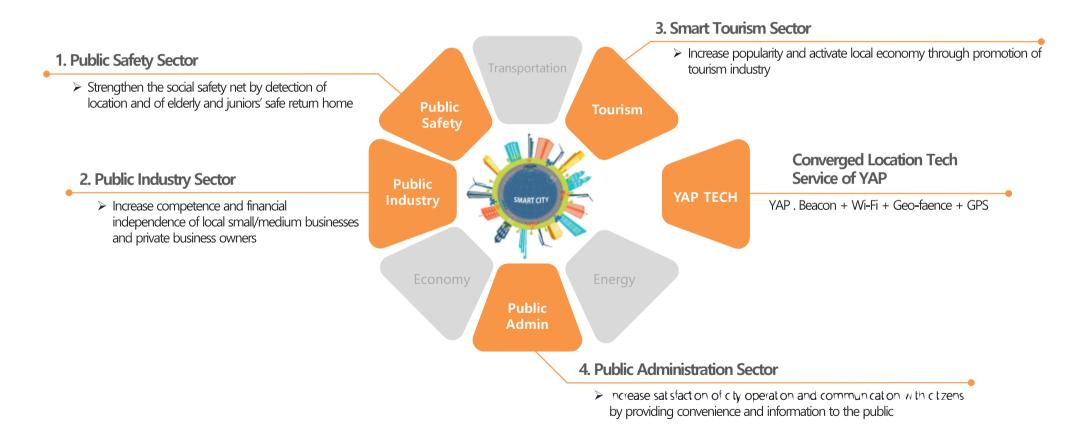

## **Business Areas of YAP**

YAP is expanding its service to various areas, mainly focusing on major franchisers in Korea in diverse industries including F&B, retails, construction, manufacturing, electronics, and more. As for the public sector, YAP is discussing with Seoul City Bus, Seoul Transportation Department, and other public entities to build social safety net service

# **Smart City | Business Areas**

Preparing the foundation for **customizable smart administration** through setting up a system of **information analysis platform**, **'BIG DATA'**, that scientifically **collects, manages, analyzes, and visualizes** big data from major city sectors including administration, industry, safety, and tourism